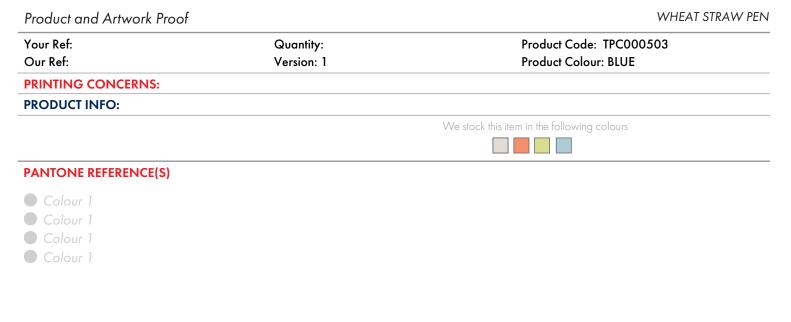

ARTWORK SCALE 100% Max print area: 50mm x 20mm

Product Image for visualisation - colours may vary

The dashed line is to demonstrate print area and will not appear on your printed item

## PLEASE NOTE:

- All colours including print and product are for visual purposes only and should not be regarded as the actual colour of the product and print.
- Some products may vary from batch to batch and may differ from previous orders.
- The colour and texture of a product can also have an effect on the final print colour.
- By approving this order we accept that you understand these terms.